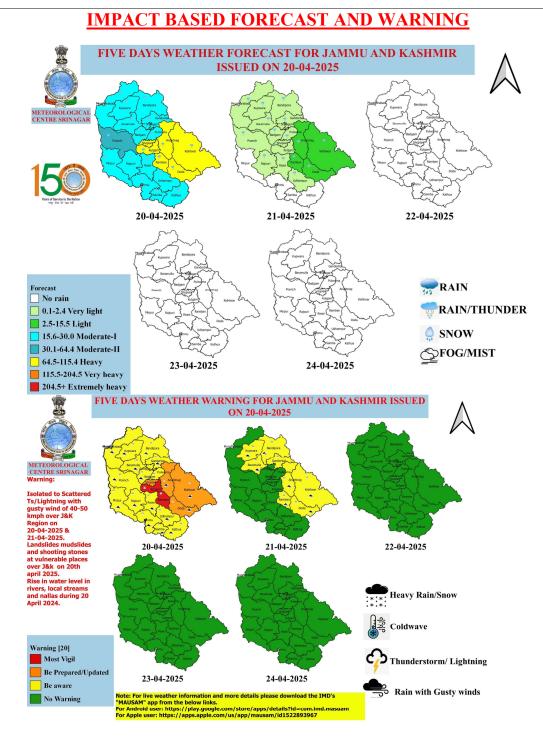

#### WS-01/

Dated: 20-04-2025

| % stations | Category                  | % stations | Category                          |
|------------|---------------------------|------------|-----------------------------------|
| 1-25       | Isol-Isolated             | 51-75      | FWS-Fairly widespread/many places |
| 26-50      | SCT-Scattered/ few places | 76-100     | WS- widespread/Most places        |

Spatial Distribution (% of stations reporting weather event)

### Warning:

- 1. Isolated to Scattered TS/Lightning with gusty wind of 40-50 kmph over J&K on 20th April & 21th April 2025.
- 2. Landslides mudslides and shooting stones at vulnerable places over J&k on 20th April 2025.

### Warning Level (Be prepared/Updated).

| Impacts Expected for Heavy Rain        | Suggested Actions                                                         |
|----------------------------------------|---------------------------------------------------------------------------|
|                                        |                                                                           |
| ✓ Landslide, rock fall and             | ✓ Avoid roadway underpasses, drainage ditches, low lying areas            |
| mudslides, Blocking/washout            | and areas where water collects – they can unexpectedly flood              |
| of roads/highways/bridges              | or overflow.                                                              |
| Nallahs in vulnerable areas.           | $\checkmark$ Do not try to drive across a flooded road. Water may be      |
|                                        |                                                                           |
| ✓ Community services like              | deeper and stronger than it appears and may contain debris,               |
| electricity, water etc. will be        | sharp or dangerous objects, pot holes or electrical wires.                |
| affected for a few days.               | ✓ Stay away from power lines or electrical wires.                         |
| $\checkmark$ Supply and transportation | $\checkmark$ Don't stay in kuchha houses during heavy rainfall as it may  |
| will be affected at a few to           | collapse anytime soon                                                     |
| many places for several days           | ✓ Monitor alerts and weather reports for flash flood warnings             |
| in hills                               | and updates.                                                              |
| ✓ Minor damage to agriculture          | $\checkmark$ Get the information regarding vehicular motion from the      |
| and horticulture crop and              | concerned department before planning your visit to higher                 |
| plantation.                            | reaches/passes/tourist destinations.                                      |
| 1                                      | 1                                                                         |
| ✓ Isolated instances of damage         | $\checkmark$ Drive carefully in the areas of snow.                        |
| to life and property                   | $\checkmark$ People in snow bound areas are asked to avoid venturing into |
| ✓ Traffic diversion and Low            | sloppy and Avalanche prone areas.                                         |
| visibility                             | ✓ Monitor alerts and weather reports for warnings and updates.            |

|      | For live weather information and more details please download the IMD's "MAUSAM" app from the below links. |  |  |
|------|------------------------------------------------------------------------------------------------------------|--|--|
| NOTE | For Android user: https://play.google.com/store/apps/details?id=com.imd.masuam                             |  |  |
|      | For Apple user: https://apps.apple.com/us/app/mausam/id1522893967                                          |  |  |