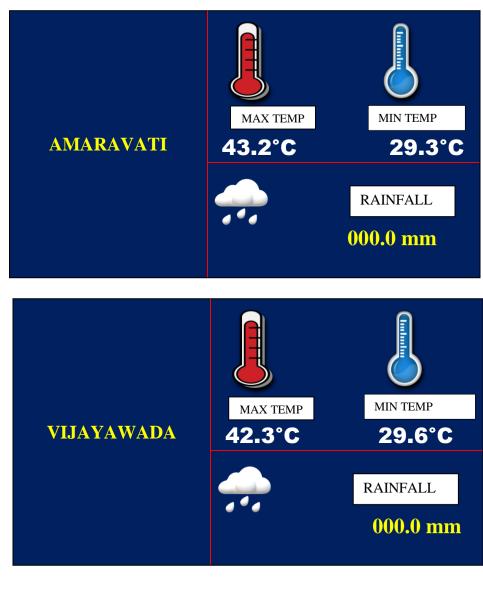

## **Past 24hrs Realized Weather**

Date:2024-05-02

## **TWIN CITYFORECAST**

May 2, 2024

Amaravati:

| Day-1                             | Day-2                                | Day-3                                | Day-4 | Day-5 | Day-6                                        | Day-7                                                               |
|-----------------------------------|--------------------------------------|--------------------------------------|-------|-------|----------------------------------------------|---------------------------------------------------------------------|
|                                   | *                                    | *                                    |       |       |                                              |                                                                     |
| CLEAR SKY AND HEAT<br>WAVE LIKELY | CLEAR SKY AND<br>HEAT WAVE<br>LIKELY | CLEAR SKY AND<br>HEAT WAVE<br>LIKELY |       |       | SKY WITH RAIN OR<br>THUNDERSHOWERS<br>LIKELY | GENERALLY<br>CLOUDY SKY WITH<br>RAIN OR<br>THUNDERSHOWERS<br>LIKELY |
| 44°C                              | 44°C                                 | 44°C                                 | 43°C  | 43°C  | 41°C                                         | 41°C                                                                |
| 29°C                              | 29°C                                 | 29°C                                 | 28°C  | 28°C  | 28°C                                         | 28°C                                                                |

## VIJAYAWADA:

| Day-1                      | Day-2    | Day-3                             | Day-4 | Day-5                              | Day-6                                        | Day-7                                                               |
|----------------------------|----------|-----------------------------------|-------|------------------------------------|----------------------------------------------|---------------------------------------------------------------------|
|                            | <b>*</b> |                                   |       |                                    |                                              |                                                                     |
| R SKY AND HEAT<br>E LIKELY |          | CLEAR SKY AND<br>HEAT WAVE LIKELY |       | SKY WITH RAIN OR<br>THUNDERSHOWERS | SKY WITH RAIN OR<br>THUNDERSHOWERS<br>LIKELY | GENERALLY<br>CLOUDY SKY WITH<br>RAIN OR<br>THUNDERSHOWERS<br>LIKELY |
| 44°C                       | 44°C     | 44°C                              | 43°C  | 43°C                               | 41°C                                         | 41°C                                                                |
| 29°C                       | 29°C     | 29°C                              | 28°C  | 28°C                               | 28°C                                         | 28°C                                                                |