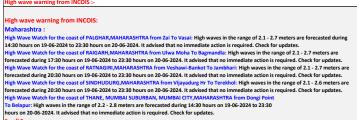

High Wave Watch for the coast of NORTH GOA,GOA from Chapora To Panaji (Malim). High waves in the range of 2.0 - 2.5 meters are forecasted during 02:30 hours on 20-06-2024 to 23:30 hours on 20-06-2024. It advised that no immediate action is required. Check for updates. High Wave Watch for the coast of SOUTH GOA,GOA from Santerem P (Vasco) To Kolamh. High waves in the range of 1.9 - 2.5 meters are forecasted during 02:30 hours on 20-06-2024 to 23:30 hours on 20-06-2024. It advised that no immediate action is required. Check for updates. iujarat:

High Wave Watch for the coast of AMRELI,GUJARAT from Rohisha To Patva. High waves in the range of 2.1 - 2.5 meters are forecasted during 14:30 hours on 19-06-2024 to 23:30 hours on 20-06-2024. It advised that no immediate action is required. Check for updates. High Wave Alert for the coast of GIR SOMMATH (SUARAT from Adri To Mul Dwaraka. High waves in the range of 2.7 - 3.3 meters are forecasted during 02:30 hours on 20-06-2024 to 23:30 hours on 20-06-2024. It advised that to be careful while doing marine operations and nearshore ecreation.