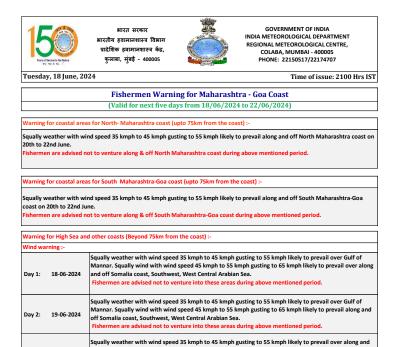

Squally wind with wind speed 45 kmph to 55 kmph gusting to 65 kmph likely to prevail along and off Somalia, Oman coasts, Southwest, West Central adjoining East and North Arabian Sea.

Squally weather with wind speed 35 kmph to 45 kmph gusting to 55 kmph likely to prevail over along and off Gujarat coast and Kerala coast, Gulf of Mannar. Squally wind with wind speed 45 kmph to 55 kmph gusting to 65 kmph likely to prevail over along and off

Squally weather with wind speed 35 kmph to 45 kmph gusting to 55 kmph likely to prevail over along and

Squally wind with wind speed 45 kmph to 55 kmph gusting to 65 kmph likely to prevail over along and off

Fishermen are advised not to venture into these areas during above mentioned period.

Somalia, Oman coasts, Southwest, West central adjoining East and North Arabian sea. Fishermen are advised not to venture into these areas during above mentioned period

Somalia, Oman coasts, Southwest, West Central adjoining East and North Arabian Sea. Fishermen are advised not to venture into these areas during above mentioned period.

off Gujarat coast, Kerala, and Lakshadweep area, Gulf of Manna

off Gujarat coast, Gulf of Mannar.

Day 3: 20-06-2024

Day 4: 21-06-2024

Day 5: 22-06-2024

vell Surge

Swell Surge Watch for the coast of RAIGARH,MAHARASHTRA from Ulwa Moha To Bagmandia. Swell waves in the range of 11.0 - 16.0 sec period with 1.2 - 1.6 m height are forecasted during 14:30 hours on 19-06-2024 to 02:30 hours on 20-06-2024. It advised that no immediate action is equired. Check for updates.