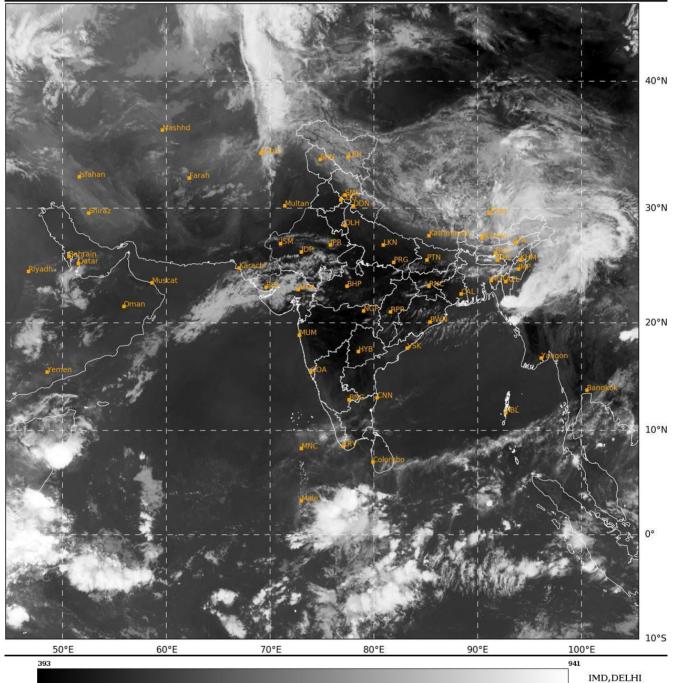

#### **BAY OF BENGAL:**

SCATTERED LOW AND MEDIUM CLOUDS WITH EMBEDDED ISOLATED WEAK TO MODERATE CONVECTION LAY OVER SOUTH BAY OF BENGAL AND ANDAMAN SEA. SCATTERED LOW AND MEDIUM CLOUDS OVER NORTH BAY OF BENGAL.

## **ARABIAN SEA:**

SCATTERED LOW AND MEDIUM CLOUDS WITH EMBEDDED MODERATE TO INTENSE CONVECTION LAY OVER SOUTHWEST ARABIAN SEA. SCATTERED LOW AND MEDIUM CLOUDS WITH EMBEDDED WEAK TO MODERATE CONVECTION LAY OVER WESTCENTRAL & NORTH ARABIAN SEA AND ALSO OVER SOUTHEAST ARABIAN SEA OFF SOUTH KERALA COAST.