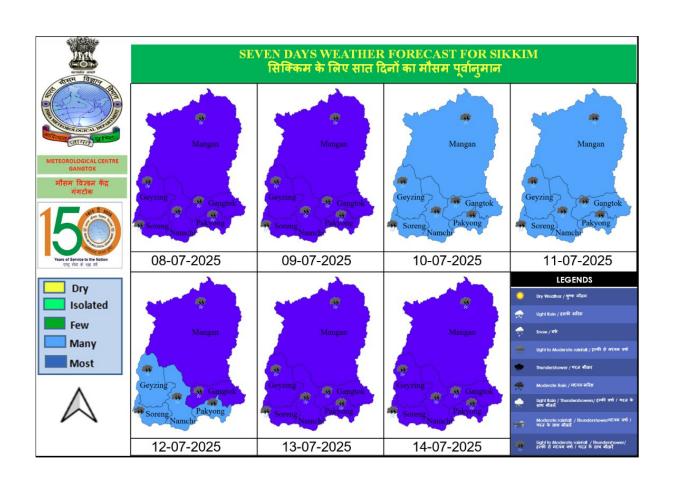

## Meteorological Subdivision Level Rainfall Weather Forecast for next 7 days

# Weather Forecast Bulletin for: SIKKIM | Time of origin: 1300 IST Based on: 0300 UTC observations/Charts and available NWP model outputs | Tuesday, 08th July 2025

| WEATHER FORECAST FOR 7 DAYS |                                                                                                    |                                                                                                    |                                                                                                           |                                                                                                           |                                                                                                    |                                                                                                    |                                                                                                    |
|-----------------------------|----------------------------------------------------------------------------------------------------|----------------------------------------------------------------------------------------------------|-----------------------------------------------------------------------------------------------------------|-----------------------------------------------------------------------------------------------------------|----------------------------------------------------------------------------------------------------|----------------------------------------------------------------------------------------------------|----------------------------------------------------------------------------------------------------|
| DISTRICT                    | DAY 1 VALID FROM 1300 HRS IST OF TUE, JUL 08, 2025 UPTO 0830 HRS IST OF WED, JUL 09, 2025 FORECAST | DAY 2 VALID FROM 0830 HRS IST OF WED, JUL 09, 2025 UPTO 0830 HRS IST OF THU, JUL 10, 2025 FORECAST | DAY 3  VALID FROM 0830  HRS IST OF  THU, JUL 10, 2025  UPTO 0830 HRS IST  OF  FRI, JUL 11, 2025  FORECAST | DAY 4  VALID FROM 0830  HRS IST OF  FRI, JUL 11, 2025  UPTO 0830 HRS IST  OF  SAT, JUL 12, 2025  FORECAST | DAY 5 VALID FROM 0830 HRS IST OF SAT, JUL 12, 2025 UPTO 0830 HRS IST OF SUN, JUL 13, 2025 FORECAST | DAY 6 VALID FROM 0830 HRS IST OF SUN, JUL 13, 2025 UPTO 0830 HRS IST OF MON, JUL 14, 2025 FORECAST | DAY 7 VALID FROM 0830 HRS IST OF MON, JUL 14, 2025 UPTO 0830 HRS IST OF TUE, JUL 15, 2025 FORECAST |
| GANGTOK                     | Light to                                                                                           | Light to                                                                                           | Light to                                                                                                  | Light to                                                                                                  | Light to                                                                                           | Light to                                                                                           | Light to                                                                                           |
|                             | moderate rain/                                                                                     | moderate rain/                                                                                     | moderate rain/                                                                                            | moderate rain/                                                                                            | moderate rain/                                                                                     | moderate rain/                                                                                     | moderate rain/                                                                                     |
|                             | thundershower                                                                                      | thundershower                                                                                      | thundershower                                                                                             | thundershower                                                                                             | thundershower                                                                                      | thundershower                                                                                      | thundershower                                                                                      |
|                             | very likely to                                                                                     | very likely to                                                                                     | very likely to                                                                                            | very likely to                                                                                            | very likely to                                                                                     | very likely to                                                                                     | very likely to                                                                                     |
|                             | occur at most                                                                                      | occur at most                                                                                      | occur at many                                                                                             | occur at many                                                                                             | occur at most                                                                                      | occur at most                                                                                      | occur at most                                                                                      |
|                             | places                                                                                             | places                                                                                             | places                                                                                                    | places                                                                                                    | places                                                                                             | places                                                                                             | places                                                                                             |
| GEYZING                     | Light to                                                                                           | Light to                                                                                           | Light to                                                                                                  | Light to                                                                                                  | Light to                                                                                           | Light to                                                                                           | Light to                                                                                           |
|                             | moderate rain/                                                                                     | moderate rain/                                                                                     | moderate rain/                                                                                            | moderate rain/                                                                                            | moderate rain/                                                                                     | moderate rain/                                                                                     | moderate rain/                                                                                     |
|                             | thundershower                                                                                      | thundershower                                                                                      | thundershower                                                                                             | thundershower                                                                                             | thundershower                                                                                      | thundershower                                                                                      | thundershower                                                                                      |
|                             | very likely to                                                                                     | very likely to                                                                                     | very likely to                                                                                            | very likely to                                                                                            | very likely to                                                                                     | very likely to                                                                                     | very likely to                                                                                     |
|                             | occur at most                                                                                      | occur at most                                                                                      | occur at many                                                                                             | occur at many                                                                                             | occur at many                                                                                      | occur at most                                                                                      | occur at most                                                                                      |
|                             | places                                                                                             | places                                                                                             | places                                                                                                    | places                                                                                                    | places                                                                                             | places                                                                                             | places                                                                                             |
| MANGAN                      | Light to                                                                                           | Light to                                                                                           | Light to                                                                                                  | Light to                                                                                                  | Light to                                                                                           | Light to                                                                                           | Light to                                                                                           |
|                             | moderate rain/                                                                                     | moderate rain/                                                                                     | moderate rain/                                                                                            | moderate rain/                                                                                            | moderate rain/                                                                                     | moderate rain/                                                                                     | moderate rain/                                                                                     |
|                             | thundershower                                                                                      | thundershower                                                                                      | thundershower                                                                                             | thundershower                                                                                             | thundershower                                                                                      | thundershower                                                                                      | thundershower                                                                                      |
|                             | very likely to                                                                                     | very likely to                                                                                     | very likely to                                                                                            | very likely to                                                                                            | very likely to                                                                                     | very likely to                                                                                     | very likely to                                                                                     |
|                             | occur at most                                                                                      | occur at most                                                                                      | occur at many                                                                                             | occur at many                                                                                             | occur at most                                                                                      | occur at most                                                                                      | occur at most                                                                                      |
|                             | places                                                                                             | places                                                                                             | places                                                                                                    | places                                                                                                    | places                                                                                             | places                                                                                             | places                                                                                             |
| NAMCHI                      | Light to                                                                                           | Light to                                                                                           | Light to                                                                                                  | Light to                                                                                                  | Light to                                                                                           | Light to                                                                                           | Light to                                                                                           |
|                             | moderate rain/                                                                                     | moderate rain/                                                                                     | moderate rain/                                                                                            | moderate rain/                                                                                            | moderate rain/                                                                                     | moderate rain/                                                                                     | moderate rain/                                                                                     |
|                             | thundershower                                                                                      | thundershower                                                                                      | thundershower                                                                                             | thundershower                                                                                             | thundershower                                                                                      | thundershower                                                                                      | thundershower                                                                                      |
|                             | very likely to                                                                                     | very likely to                                                                                     | very likely to                                                                                            | very likely to                                                                                            | very likely to                                                                                     | very likely to                                                                                     | very likely to                                                                                     |
|                             | occur at most                                                                                      | occur at most                                                                                      | occur at many                                                                                             | occur at many                                                                                             | occur at many                                                                                      | occur at most                                                                                      | occur at most                                                                                      |
|                             | places                                                                                             | places                                                                                             | places                                                                                                    | places                                                                                                    | places                                                                                             | places                                                                                             | places                                                                                             |
| PAKYONG                     | Light to                                                                                           | Light to                                                                                           | Light to                                                                                                  | Light to                                                                                                  | Light to                                                                                           | Light to                                                                                           | Light to                                                                                           |
|                             | moderate rain/                                                                                     | moderate rain/                                                                                     | moderate rain/                                                                                            | moderate rain/                                                                                            | moderate rain/                                                                                     | moderate rain/                                                                                     | moderate rain/                                                                                     |
|                             | thundershower                                                                                      | thundershower                                                                                      | thundershower                                                                                             | thundershower                                                                                             | thundershower                                                                                      | thundershower                                                                                      | thundershower                                                                                      |
|                             | very likely to                                                                                     | very likely to                                                                                     | very likely to                                                                                            | very likely to                                                                                            | very likely to                                                                                     | very likely to                                                                                     | very likely to                                                                                     |
|                             | occur at most                                                                                      | occur at most                                                                                      | occur at many                                                                                             | occur at many                                                                                             | occur at many                                                                                      | occur at most                                                                                      | occur at most                                                                                      |
|                             | places                                                                                             | places                                                                                             | places                                                                                                    | places                                                                                                    | places                                                                                             | places                                                                                             | places                                                                                             |
| SORENG                      | Light to                                                                                           | Light to                                                                                           | Light to                                                                                                  | Light to                                                                                                  | Light to                                                                                           | Light to                                                                                           | Light to                                                                                           |
|                             | moderate rain/                                                                                     | moderate rain/                                                                                     | moderate rain/                                                                                            | moderate rain/                                                                                            | moderate rain/                                                                                     | moderate rain/                                                                                     | moderate rain/                                                                                     |
|                             | thundershower                                                                                      | thundershower                                                                                      | thundershower                                                                                             | thundershower                                                                                             | thundershower                                                                                      | thundershower                                                                                      | thundershower                                                                                      |
|                             | very likely to                                                                                     | very likely to                                                                                     | very likely to                                                                                            | very likely to                                                                                            | very likely to                                                                                     | very likely to                                                                                     | very likely to                                                                                     |
|                             | occur at most                                                                                      | occur at most                                                                                      | occur at many                                                                                             | occur at many                                                                                             | occur at many                                                                                      | occur at most                                                                                      | occur at most                                                                                      |
|                             | places                                                                                             | places                                                                                             | places                                                                                                    | places                                                                                                    | places                                                                                             | places                                                                                             | places                                                                                             |