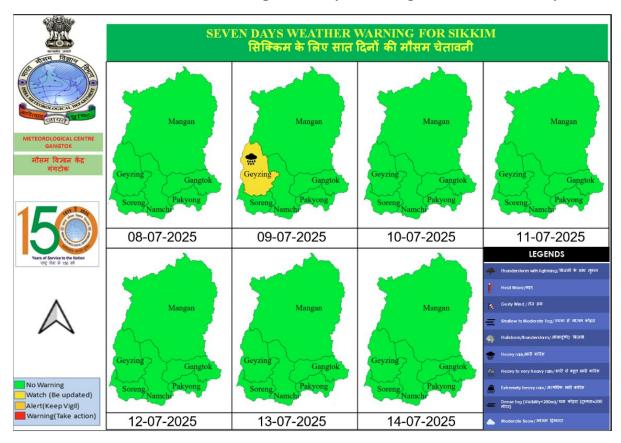

## District-level Weather warnings issued by MC Gangtok for the next 7 days

Annexure II

# Weather Warning Bulletin for: SIKKIM | Time of origin: 1300 IST Based on: 0300 UTC observations/Charts and available NWP model outputs | Tuesday, 08th July 2025

| WEATHER FORECAST FOR 7 DAYS |                                                                                          |                                                                                           |                                                                                                 |                                                                                           |                                                                                           |                                                                                           |                                                                                           |
|-----------------------------|------------------------------------------------------------------------------------------|-------------------------------------------------------------------------------------------|-------------------------------------------------------------------------------------------------|-------------------------------------------------------------------------------------------|-------------------------------------------------------------------------------------------|-------------------------------------------------------------------------------------------|-------------------------------------------------------------------------------------------|
| DISTRICT                    | DAY 1 VALID FROM 1300 HRS IST OF TUE JUL 08, 2025 UPTO 0830 HRS IST OF WED, JUL 09, 2025 | DAY 2 VALID FROM 0830 HRS IST OF WED, JUL 09, 2025 UPTO 0830 HRS IST OF THU, JUL 10, 2025 | DAY 3  VALID FROM 0830  HRS IST OF  THU, JUL 10, 2025  UPTO 0830 HRS IST  OF  FRI, JUL 11, 2025 | DAY 4 VALID FROM 0830 HRS IST OF FRI, JUL 11, 2025 UPTO 0830 HRS IST OF SAT, JUL 12, 2025 | DAY 5 VALID FROM 0830 HRS IST OF SAT, JUL 12, 2025 UPTO 0830 HRS IST OF SUN, JUL 13, 2025 | DAY 6 VALID FROM 0830 HRS IST OF SUN, JUL 13, 2025 UPTO 0830 HRS IST OF MON, JUL 14, 2025 | DAY 7 VALID FROM 0830 HRS IST OF MON, JUL 14, 2025 UPTO 0830 HRS IST OF TUE, JUL 15, 2025 |
|                             | WARNING                                                                                  | WARNING                                                                                   | WARNING                                                                                         | WARNING                                                                                   | WARNING                                                                                   | WARNING                                                                                   | WARNING                                                                                   |
| GANGTOK                     | Nil                                                                                      | Nil                                                                                       | Nil                                                                                             | Nil                                                                                       | Nil                                                                                       | Nil                                                                                       | Nil                                                                                       |
| GEYZING                     | Nil                                                                                      | Heavy rain likely<br>to occur at one<br>or two places                                     | Nil                                                                                             | Nil                                                                                       | Nil                                                                                       | Nil                                                                                       | Nil                                                                                       |
| MANGAN                      | Nil                                                                                      | Nil                                                                                       | Nil                                                                                             | Nil                                                                                       | Nil                                                                                       | Nil                                                                                       | Nil                                                                                       |
| NAMCHI                      | Nil                                                                                      | Nil                                                                                       | Nil                                                                                             | Nil                                                                                       | Nil                                                                                       | Nil                                                                                       | Nil                                                                                       |
| PAKYONG                     | Nil                                                                                      | Nil                                                                                       | Nil                                                                                             | Nil                                                                                       | Nil                                                                                       | Nil                                                                                       | Nil                                                                                       |
| SORENG                      | Nil                                                                                      | Nil                                                                                       | Nil                                                                                             | Nil                                                                                       | Nil                                                                                       | Nil                                                                                       | Nil                                                                                       |

## Weather warnings (Sikkim)

• 08 July: Nil.

• 09 July: Heavy Rain likely to occur at one or two places.

10 July: Nil.11 July: Nil.12 July: Nil.