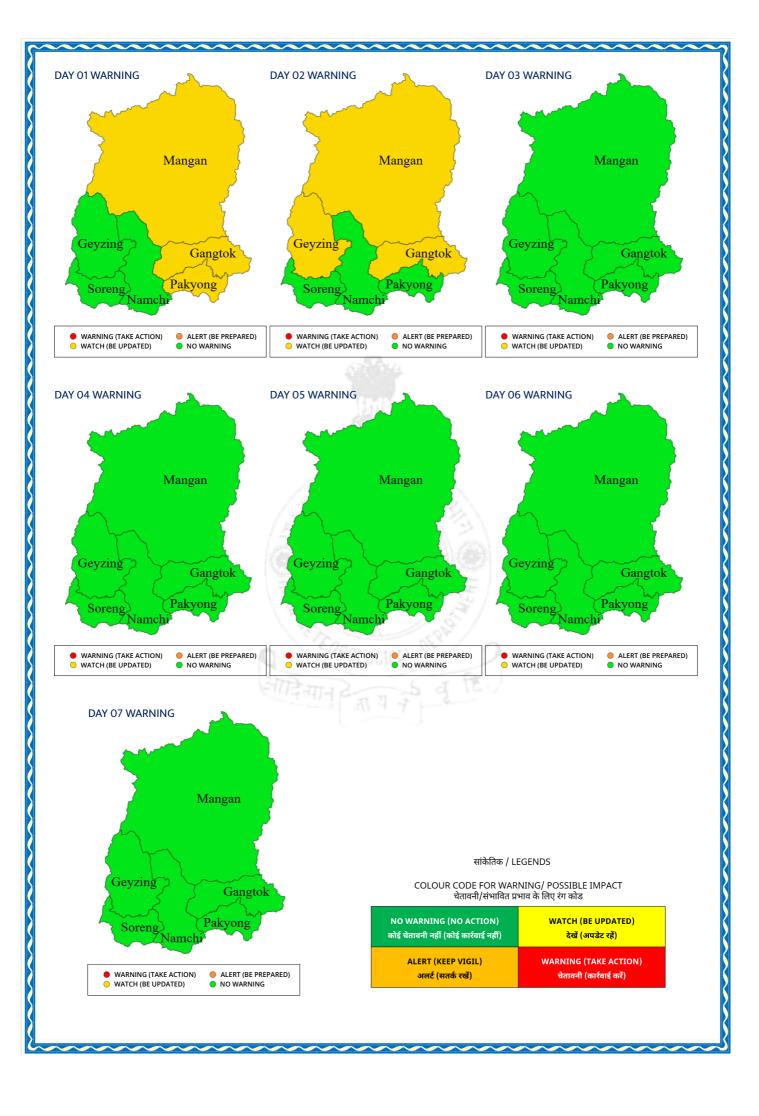

## Thursday, 03rd July 2025

| WEATHER FORECAST FOR 7 DAYS |                                                       |                                                            |                                              |                                                            |                                                           |                                                            |                                              |
|-----------------------------|-------------------------------------------------------|------------------------------------------------------------|----------------------------------------------|------------------------------------------------------------|-----------------------------------------------------------|------------------------------------------------------------|----------------------------------------------|
| DISTRICT                    | DAY 1<br>VALID FROM 1300<br>HRS IST OF                | DAY 2<br>VALID FROM 0830<br>HRS IST OF<br>FRE ULL 04: 2025 | DAY 3<br>VALID FROM 0830<br>HRS IST OF       | DAY 4<br>VALID FROM 0830<br>HRS IST OF<br>SUN JUL 06, 2025 | DAY 5<br>VALID FROM 0830<br>HRS IST OF<br>MON ILL 07 2025 | DAY 6<br>VALID FROM 0830<br>HRS IST OF<br>TUE JUL 08, 2025 | DAY 7<br>VALID FROM 0830<br>HRS IST OF       |
|                             | UPTO 0830 HRS IST<br>OF<br>FRI, JUL 04, 2025          | UPTO 0830 HRS IST<br>OF<br>SAT, JUL 05, 2025               | UPTO 0830 HRS IST<br>OF<br>SUN, JUL 06, 2025 | UPTO 0830 HRS IST<br>OF<br>MON, JUL 07, 2025               | UPTO 0830 HRS IST<br>OF<br>TUE, JUL 08, 2025              | UPTO 0830 HRS IST<br>OF<br>WED, JUL 09, 2025               | UPTO 0830 HRS IST<br>OF<br>THU, JUL 10, 2025 |
|                             | WARNING                                               | WARNING                                                    | WARNING                                      | WARNING                                                    | WARNING                                                   | WARNING                                                    | WARNING                                      |
| GANGTOK                     | Heavy rain likely<br>to occur at one<br>or two places | Heavy rain likely<br>to occur at one<br>or two places      | Nil                                          | Nil                                                        | Nil                                                       | Nil                                                        | Nil                                          |
| GEYZING                     | Nil                                                   | Heavy rain likely<br>to occur at one<br>or two places      | Nil                                          | Nil                                                        | Nil                                                       | Nil                                                        | Nil                                          |
| MANGAN                      | Heavy rain likely<br>to occur at one<br>or two places | Heavy rain likely<br>to occur at one<br>or two places      | Nil                                          | Nil                                                        | Nil                                                       | Nil                                                        | Nil                                          |
| NAMCHI                      | Nil                                                   | Nil                                                        | Nil                                          | Nil                                                        | Nil                                                       | Nil                                                        | Nil                                          |
| PAKYONG                     | Heavy rain likely<br>to occur at one<br>or two places | Nil                                                        | Nil                                          | Nil                                                        | Nil                                                       | Nil                                                        | Nil                                          |
| SORENG                      | Nil                                                   | Nil                                                        | Nil                                          | Nil                                                        | Nil                                                       | Nil                                                        | Nil                                          |