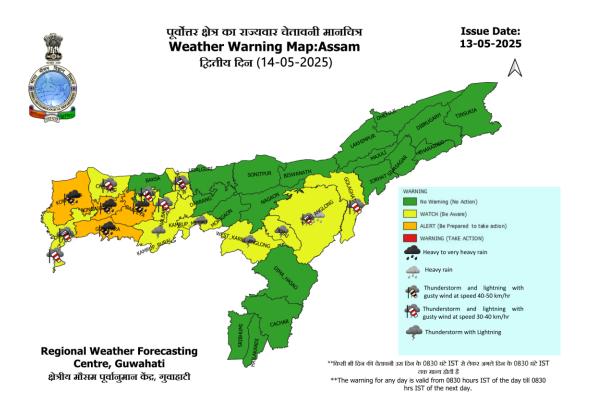

Under the influence of the above synoptic conditions and moisture incursion from the Bay of Bengal due to S-ly/SW-ly winds in the lower level, fairly widespread to widespread rainfall accompanied with heavy to very heavy rainfall on 13<sup>th</sup> & 14<sup>th</sup> May, 2025

|                                                                                           | I                                                                                                                                                                                                                                                                                                                                                                                                                                                                                                                                                                                                                                                                                                            |                                                                                                                                                                                                                                                                |
|-------------------------------------------------------------------------------------------|--------------------------------------------------------------------------------------------------------------------------------------------------------------------------------------------------------------------------------------------------------------------------------------------------------------------------------------------------------------------------------------------------------------------------------------------------------------------------------------------------------------------------------------------------------------------------------------------------------------------------------------------------------------------------------------------------------------|----------------------------------------------------------------------------------------------------------------------------------------------------------------------------------------------------------------------------------------------------------------|
|                                                                                           | Date                                                                                                                                                                                                                                                                                                                                                                                                                                                                                                                                                                                                                                                                                                         |                                                                                                                                                                                                                                                                |
| Forecast & Warnings<br>(Heavy to Very Heavy<br>Rainfall) Based Upon<br>(0830 hrs.<br>IST) | 13-05-2025                                                                                                                                                                                                                                                                                                                                                                                                                                                                                                                                                                                                                                                                                                   | Heavy (7-11 cm in 24 Hrs) to Very Heavy rain (12-20 cm in 24 hrs) accompanied with thunderstorm and lightning along with Gusty wind speed 50-60 kmph is very likely to occur at isolated places over Dhubri, Kokrajhar, Goalapara, Chirang districts.          |
|                                                                                           | 14-05-2025                                                                                                                                                                                                                                                                                                                                                                                                                                                                                                                                                                                                                                                                                                   | Heavy (7-11 cm in 24 Hrs) to Very Heavy rain (12-20 cm in 24 hrs) accompanied with Thunderstorm and Lightning along with Gusty wind speed 40-50 kmph over is very likely to occur at isolated places over Kokrajhar, Goalpara, Barpeta & Bongaigaon districts. |
| Impact Expected                                                                           | <ul> <li>Visibility may become poor due to intense spell of rainfall leading to traffic congestion.</li> <li>Temporary Disruption of traffic due to water logging in roads/ uprooting of trees/ breaking of tree branches leading to increased travel time.</li> <li>Possibility of damages to vulnerable structures due to heavy to very heavy rain Partial Damages to Kutcha Houses and Huts due to uprooting of trees.</li> <li>Water logging in low lying areas.</li> <li>Landslides/land slip in some locations likely.</li> <li>Lightning may injure people and cattle at open place.</li> <li>Dispersion of soil from the field and hence seed displacement and poor germination of seeds.</li> </ul> |                                                                                                                                                                                                                                                                |

| COLOR CODES |                            |  |  |
|-------------|----------------------------|--|--|
| Very Low    | No action                  |  |  |
| Low         | Be updated                 |  |  |
| Medium      | Be prepared to take action |  |  |
| High        | Take Action                |  |  |