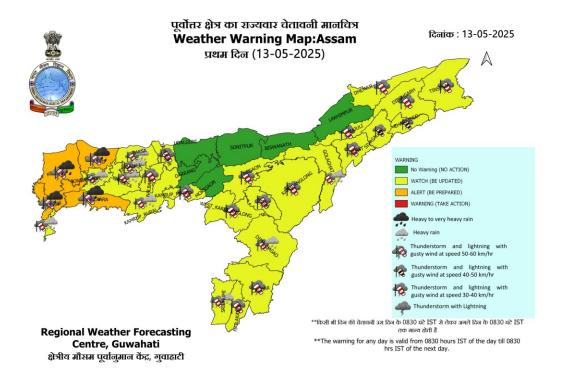

Under the influence of the above synoptic conditions and moisture incursion from the Bay of Bengal due to S-ly/SW-ly winds in the lower level, fairly widespread to widespread rainfall accompanied with heavy to very heavy rainfall on 13<sup>th</sup> & 14<sup>th</sup> May, 2025

|                                                                                           | I                                                                                                                                                                                                                                                                                                                                                                                                                                                                                                                                                                                                                                                                                                            |                                                                                                                                                                                                                                                                |
|-------------------------------------------------------------------------------------------|--------------------------------------------------------------------------------------------------------------------------------------------------------------------------------------------------------------------------------------------------------------------------------------------------------------------------------------------------------------------------------------------------------------------------------------------------------------------------------------------------------------------------------------------------------------------------------------------------------------------------------------------------------------------------------------------------------------|----------------------------------------------------------------------------------------------------------------------------------------------------------------------------------------------------------------------------------------------------------------|
|                                                                                           | Date                                                                                                                                                                                                                                                                                                                                                                                                                                                                                                                                                                                                                                                                                                         |                                                                                                                                                                                                                                                                |
| Forecast & Warnings<br>(Heavy to Very Heavy<br>Rainfall) Based Upon<br>(0830 hrs.<br>IST) | 13-05-2025                                                                                                                                                                                                                                                                                                                                                                                                                                                                                                                                                                                                                                                                                                   | Heavy (7-11 cm in 24 Hrs) to Very Heavy rain (12-20 cm in 24 hrs) accompanied with thunderstorm and lightning along with Gusty wind speed 50-60 kmph is very likely to occur at isolated places over Dhubri, Kokrajhar, Goalapara, Chirang districts.          |
|                                                                                           | 14-05-2025                                                                                                                                                                                                                                                                                                                                                                                                                                                                                                                                                                                                                                                                                                   | Heavy (7-11 cm in 24 Hrs) to Very Heavy rain (12-20 cm in 24 hrs) accompanied with Thunderstorm and Lightning along with Gusty wind speed 40-50 kmph over is very likely to occur at isolated places over Kokrajhar, Goalpara, Barpeta & Bongaigaon districts. |
| Impact Expected                                                                           | <ul> <li>Visibility may become poor due to intense spell of rainfall leading to traffic congestion.</li> <li>Temporary Disruption of traffic due to water logging in roads/ uprooting of trees/ breaking of tree branches leading to increased travel time.</li> <li>Possibility of damages to vulnerable structures due to heavy to very heavy rain Partial Damages to Kutcha Houses and Huts due to uprooting of trees.</li> <li>Water logging in low lying areas.</li> <li>Landslides/land slip in some locations likely.</li> <li>Lightning may injure people and cattle at open place.</li> <li>Dispersion of soil from the field and hence seed displacement and poor germination of seeds.</li> </ul> |                                                                                                                                                                                                                                                                |

| COLOR CODES |                            |  |  |
|-------------|----------------------------|--|--|
| Very Low    | No action                  |  |  |
| Low         | Be updated                 |  |  |
| Medium      | Be prepared to take action |  |  |
| High        | Take Action                |  |  |