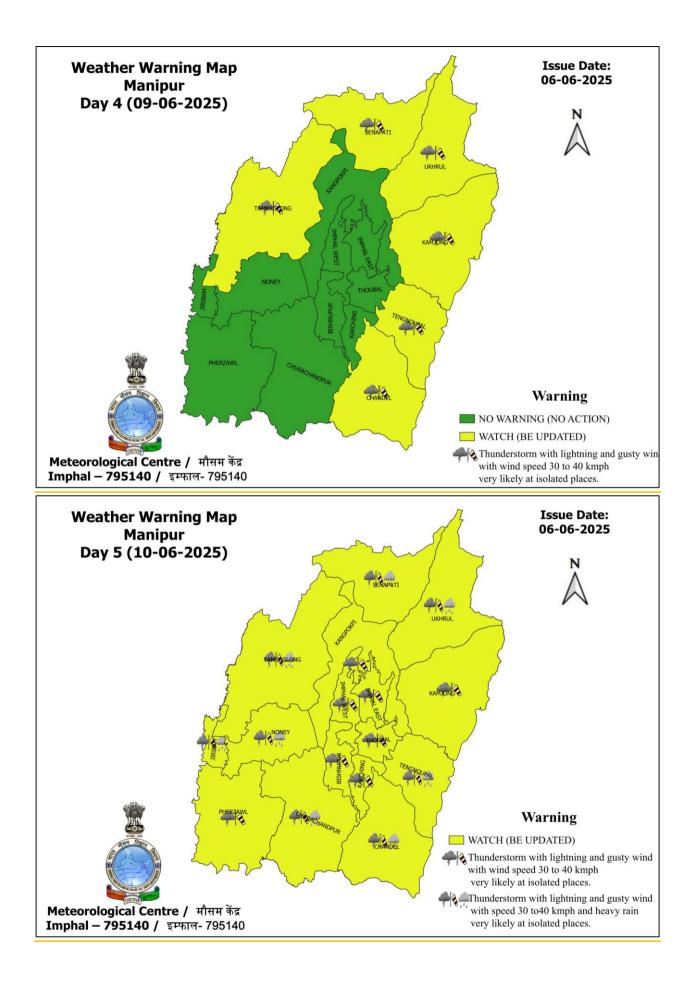

District wise Warnings Maps for Manipur for next 5 days

## \*\*The warning for any day is valid from 0830 hours IST of the day till 0830 hrs IST of the next day.

## Legends:

## Green: No warningYellow: Be updatedOrange- Be preparedRed- Take action

Probability of Occurrence (%): Unlikely:<25%; Likely:25-50%; Very Likely:50-75%; Most Likely:>75%.

Heavy Rain: 64.5-115.5 mm/day, Very Heavy Rain: 115.6-204.4 mm/day, Extremely Heavy Rain: >204.5mm/day Spatial Distribution: isolated rain ( $\leq$ 25% of stations gets rain), scattered or at a few places rain (26 to 50% of stations gets rain), at many places or fairly widespread rain (51–75% of stations gets rain) and at most places or widespread rain (>75% of stations gets rain)