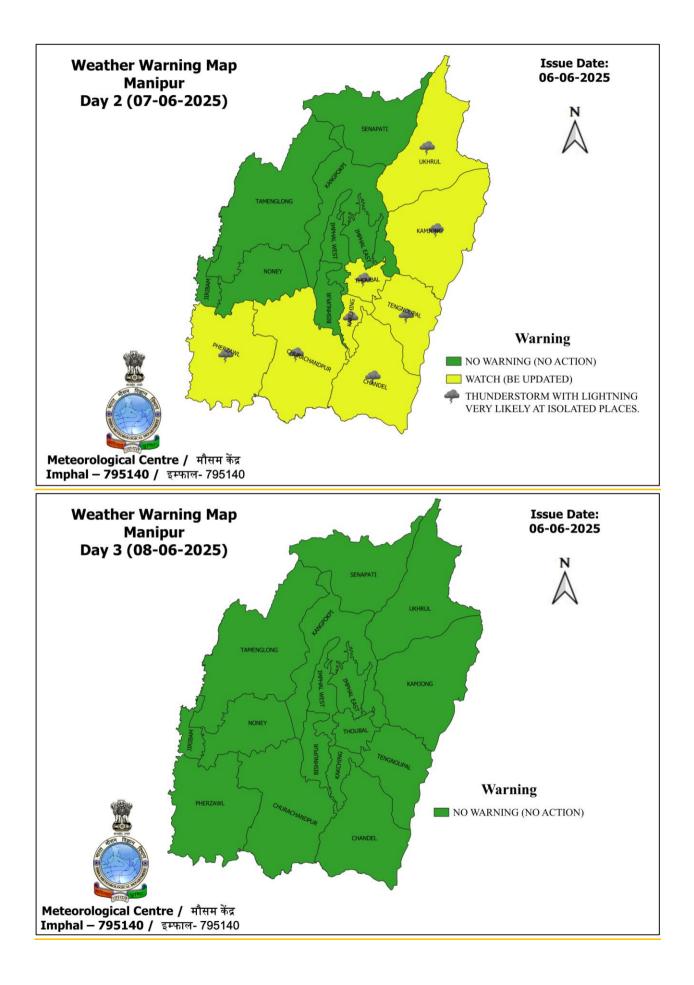

District wise Warnings Maps for Manipur for next 5 days

## \*\*The warning for any day is valid from 0830 hours IST of the day till 0830 hrs IST of the next day.

## Legends:

## Green: No warningYellow: Be updatedOrange- Be preparedRed- Take action

Probability of Occurrence (%): Unlikely:<25%; Likely:25-50%; Very Likely:50-75%; Most Likely:>75%.

Heavy Rain: 64.5-115.5 mm/day, Very Heavy Rain: 115.6-204.4 mm/day, Extremely Heavy Rain: >204.5mm/day Spatial Distribution: isolated rain ( $\leq$ 25% of stations gets rain), scattered or at a few places rain (26 to 50% of stations gets rain), at many places or fairly widespread rain (51–75% of stations gets rain) and at most places or widespread rain (>75% of stations gets rain)