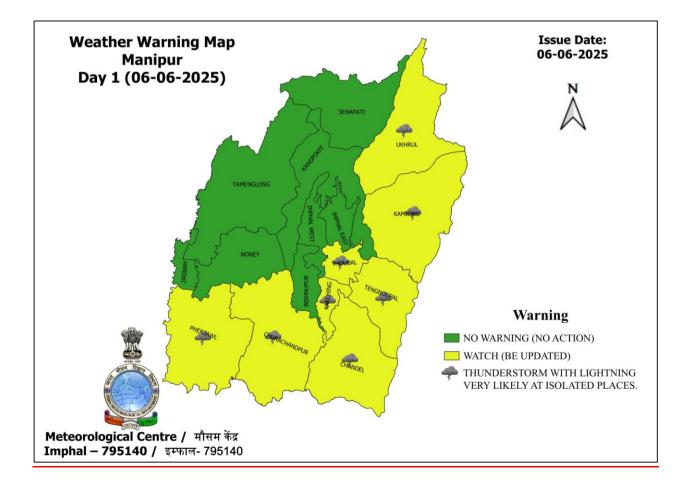

District wise Warnings Maps for Manipur for next 5 days

## \*\*The warning for any day is valid from 0830 hours IST of the day till 0830 hrs IST of the next day.

## Legends:

## Green: No warningYellow: Be updatedOrange- Be preparedRed- Take action

Probability of Occurrence (%): Unlikely:<25%; Likely:25-50%; Very Likely:50-75%; Most Likely:>75%.

Heavy Rain: 64.5-115.5 mm/day, Very Heavy Rain: 115.6-204.4 mm/day, Extremely Heavy Rain: >204.5mm/day Spatial Distribution: isolated rain ( $\leq$ 25% of stations gets rain), scattered or at a few places rain (26 to 50% of stations gets rain), at many places or fairly widespread rain (51–75% of stations gets rain) and at most places or widespread rain (>75% of stations gets rain)