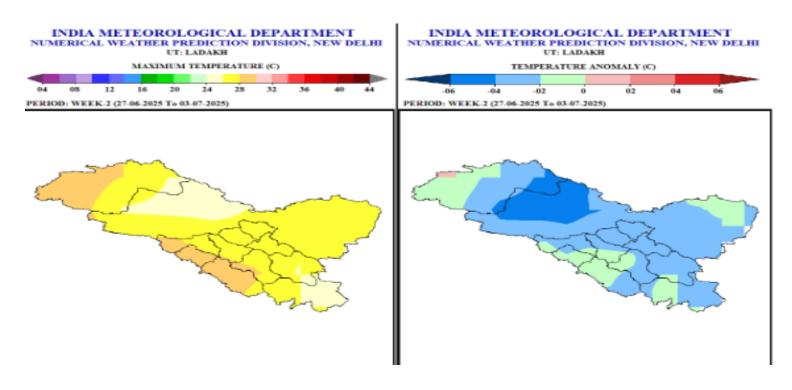

## FORECAST FOR LADAKH FROM 27th June- 3 July:

• 27<sup>th</sup> June -30<sup>th</sup> June - Mainly clear to partly cloudy sky...

### **IMPACT EXPECTED:**

• Days will be warmer than normal.

### **FORECAST OF SEVERE WEATHER:**

**TEMPERATURE:** No Forecast of Major deviation (Heat Wave).

**PRECIPITATION:** Light rain/snowfall spans likely to occur from 25<sup>th</sup> -26<sup>th</sup> JUNE over isolated places.