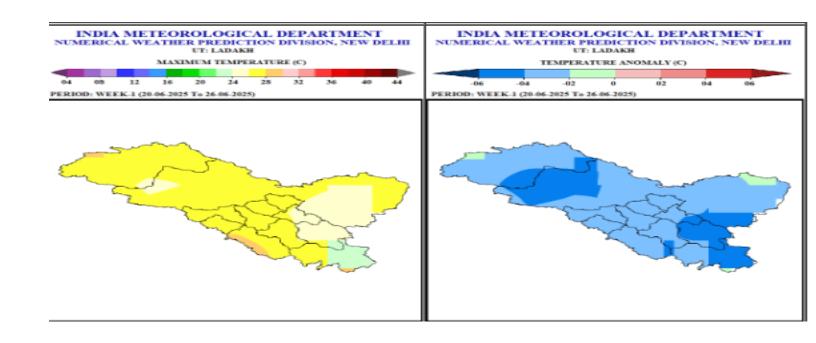

## FORECAST FOR LADAKH FROM 20<sup>TH</sup> JUNE to 26<sup>th</sup> JUNE.

**20st:** Hot & Dry. Mainly clear sky. **21st:** Hot & Dry. Mainly clear sky.

22-23rd: Partly Cloudy. Possibility of a brief spell of Rain in some areas of Serchu-Manali, Shinkula, Zanskar, Kargil, Zojila area.

Monsoon very likely to Arrive Ladakh & J&K on 22nd but NO significant Rain

**24th:** Hot & Dry

**25-26th:** Partly to Generally Cloudy . Possibility of Rain in some area.

### **IMPACT EXPECTED:**

• Days will be warmer than normal.

### **FORECAST OF SEVERE WEATHER:**

**TEMPERATURE:** No Forecast of Major deviation (Heat Wave).

**PRECIPITATION:** Light rain/snowfall spans likely to occur from 25<sup>th</sup> -26<sup>th</sup> JUNE over isolated places.