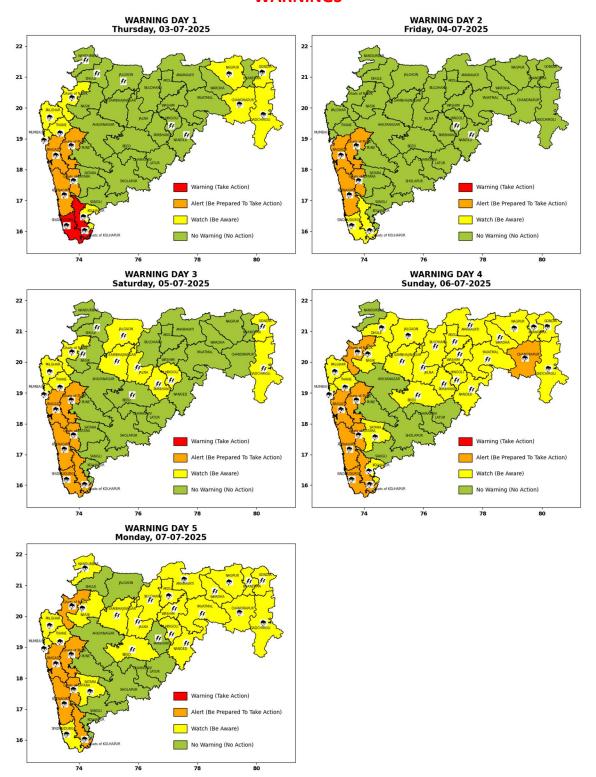

## **WARNINGS**

#### Legends:-

\* Forecast and Warning for any day is valid from 0830 hours IST of day till 0830 hours IST of next day

| Intensity of Rainfall |                                                                                                                                                                                                                      | हिन्दी / मराठी                            |
|-----------------------|----------------------------------------------------------------------------------------------------------------------------------------------------------------------------------------------------------------------|-------------------------------------------|
| Very Light            | 0.1 to 2.4 mm                                                                                                                                                                                                        | बहुत हल्की वर्षा / खूप हल्का पाऊस         |
| Light                 | 2.5 - 15.5 mm                                                                                                                                                                                                        | हल्की वर्षा / हल्का पाऊस                  |
| Moderate              | 15.6 - 64.4 mm                                                                                                                                                                                                       | मध्यम वर्षा / मध्यम पाऊस                  |
| Heavy                 | 64.5 - 115.5 mm                                                                                                                                                                                                      | भारी वर्षा / जोरदार पाऊस                  |
| Very Heavy            | 115.6 - 204.4 mm                                                                                                                                                                                                     | बह्त भारी वर्षा / खूप जोरदार पाऊस         |
| Extremely Heavy       | ≥ 204.5 mm                                                                                                                                                                                                           | अत्यधिक भारी वर्षा / अत्यंत जोरदार पाऊस   |
| Exceptionally Heavy   | When the amount is a value near<br>about the highest recorded rainfall at<br>or near the station for the month or<br>season. However, this term will be<br>used only when the actual rainall<br>amount exceeds 12 cm | असाधारण भारी वर्षा / असामान्य जोरदार पाऊस |

| Warning Colour Codes               | हिन्दी           | मराठी               |
|------------------------------------|------------------|---------------------|
| WARNING (TAKE ACTION)              | चेतावनी          | चेतावणी             |
| ALERT (BE PREPARED TO TAKE ACTION) | सतर्क रहें       | सतर्क असावे         |
| WATCH (BE AWARE)                   | निगरानी रखें     | लक्षं असावे         |
| NO WARNING (NO ACTION)             | कोई चेतावनी नहीं | धोक्याची सूचना नाही |