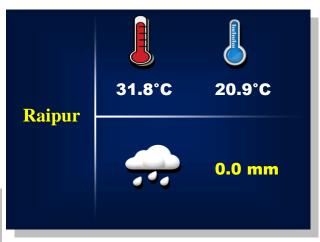

## **Meteorological Centre, Raipur**

Past 24 Hrs Realized Weather









# Meteorological Centre, Raipur

#### Raipur

## 21<sup>th</sup> October, 2022

| Day-1                 | Day-2                 | Day-3                 | Day-4                 | Day-5                 |
|-----------------------|-----------------------|-----------------------|-----------------------|-----------------------|
|                       | **                    | **                    |                       | **                    |
| FOG/MIST IN THE       |
| MORNING. MAINLY CLEAR |
| SKY LATER.            |
| 32°C                  | 32°C                  | 32°C                  | 32°C                  | 32°C                  |
| 20°C                  | 20°C                  | 19°C                  | 19°C                  | 19°C                  |

#### Mana, AMS Raipur

| 11