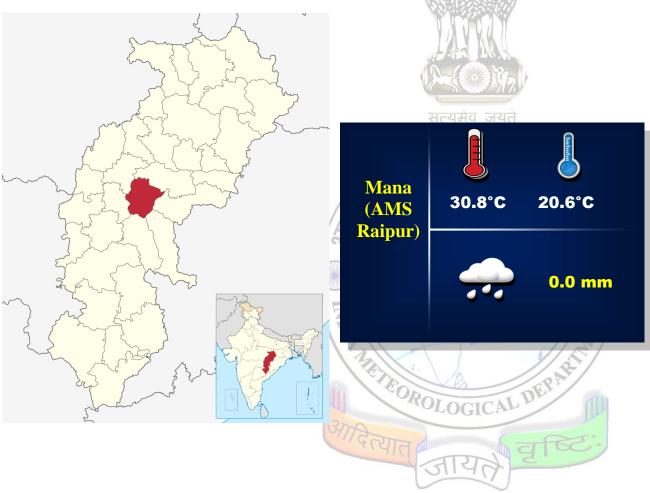

## **Meteorological Centre, Raipur**

Past 24 Hrs Realized Weather

#### Mana, AMS Raipur

| 111 | - | - | 1 3   |    |
|-----|---|---|-------|----|
| ~~~ | - |   | 171 5 | 10 |

| Day-1                 | Day-2                 | Day-3                 | Day-4                 | Day-5                 |
|-----------------------|-----------------------|-----------------------|-----------------------|-----------------------|
|                       | **                    | *                     | **                    | *                     |
| FOG/MIST IN THE       |
| MORNING. MAINLY CLEAR |
| SKY LATER.            |
| 32°C                  | 32°C                  | 32°C                  | 32°C                  | 32°C                  |
| 20°C                  | 20°C                  | 19°C                  | 19°C                  | 19°C                  |