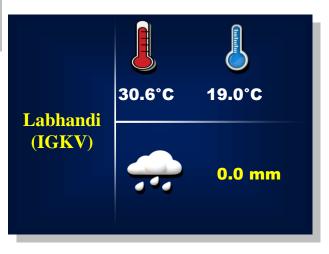

### Labhandi

| Day-1                                                  | Day-2                                                  | Day-3                                                  | Day-4                                                  | Day-5                                                  |
|--------------------------------------------------------|--------------------------------------------------------|--------------------------------------------------------|--------------------------------------------------------|--------------------------------------------------------|
|                                                        |                                                        |                                                        |                                                        |                                                        |
| FOG/MIST IN THE<br>MORNING. MAINLY CLEAR<br>SKY LATER. |
| 32°C                                                   | 32°C                                                   | 32°C                                                   | 32°C                                                   | 32°C                                                   |
| 19°C                                                   | 19°C                                                   | 18°C                                                   | 18°C                                                   | 18°C                                                   |