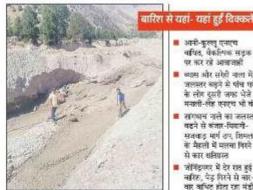

## किन्नौर जिले के ज्ञाबुंग-रोपा नाले में फटा बादल करोड़ों का नुकसान, कुल्लू में 5 घर कराए खाली

दो कमरों का मकान बहा, एक में भरा मलबा और | सैंकड़ों सेब पौधों सहित अन्य नकदी फसलों को पानी, चार सिंचाई नहरों को 57 लाख की क्षति | नुकसान, निगुलसरी में 4 घंटे बंद रहा एनएच

पुर/भावानगर(किन्नीर)/आनी। डिमाचल प्रदेश में किन्तीर के डाबुंग-रोपा पंचायत में नाले में रजियार सुबह बादल फटने से करोड़ों की संपत्ति का नकसान हुआ है। रोपा पंचायत में डामीण धर्म सिंह मेहता के दो कमरों का मकान (दोगरी) बह गया, जबकि हारे सिंह का मकान पानी और मलवा से भर गया। जल शक्ति विभाग की चार सिंचाई नहरों को 57 लाख का नुकसान हुआ है। शिमला में भी रविवार दोपहर बाद वारिश हुई। मीसम विज्ञान केंद्र शिमला ने प्रदेश में 3 अगस्त तक गुरे प्रदेश में बारिश का येलो अलर्ट जारी किया है।

तार्वन और रोपा नाले में बादल फटने से मलका लोगों के बगीचों में पहुंच गया, विससे सैकड़ों सेव के पीधों और नकदी फसलों को नुकसान हुआ है। रोपा पंचायत की सिचाई कुडल रिगेन को बाइ से नुकसान हुआ है। यहाँ जल शक्ति विभाग की करीब . 60 मीटर कुडल में मलबा भर गया, जिससे विभाग को करीब इस लाख रुपये का नुकसान हुआ है। ब्रामीय परमानंद, नमज्ञाल नेची, राजेंद्र कुमार, कुंगा तांनजेन के सैकड़ों सेव के पीधे, राजमाह, ओगला और फाफरा सहित अन्य नकदी फसलें भी तबह हो गई हैं। ज़ाबुंग नाले में पानी का स्तर बढ़ने से होलियाती कुहल को धीत पहुंची है। पानी के तेज बहाव के कारण इस कुछल का स्रोत दूट गया है, जिससे विभाग को करीब 25 लाख की शति पहुंची है। वहीं जानती कुडल का भी स्रोत टूटने से विभाग को यहां 20 लाख की धति पहुंची है।

रोपा नाले में बादल फटने से जाबंग क्षेत्र में फैला मलवा। सबह

- आनी-कुल्ल् एनएच पर कर रहे आवाजही
- व्यास और सरेही नाला में जलस्तर बढ़ने से पांच घरों के लोग दूसरी जगह भेजे मनाली-लेह एनएच भी चंद
- सांगधाच नाले का जलस्तर वहने से वंजार-विवागी-सजवाड मार्ग डप, शिमला के मैडली में मलका विस्ते से कार शतिपरत
- जोनिंद्रसमर में देर रात हुई बारिश, पेड़ गिरने से बार-वार वर्षित होता रहा मंडी पठानकोट नेशनल हाईवे
- छह दिन भारी बारिश के आसार, 1 अगस्त का ऑरेंज अलर्ट प्रदेश में सोमवार से आगामी छह दिनों तक धारी बारिश का पूर्वानुवान है। पांच दिन का येला और 1 अगस्त के लिए आरिज अलर्ट जारी हुआ है। मीसम विज्ञान केंद्र शिमला से दुर्गम और संबेदनरील क्षेत्र के लिए एडक्सम्बती जारी की है।
- 🖣 1,156 पेयजल स्कीमें और 41 सडकें बाधित प्रदेश में शनिवार एत को भारी वारिश के चलते 1,156 पेयवाल स्कोमें प्रभावित हो गई हैं। इसके अलाजा 41 सहको पर बातापात उप रहा।